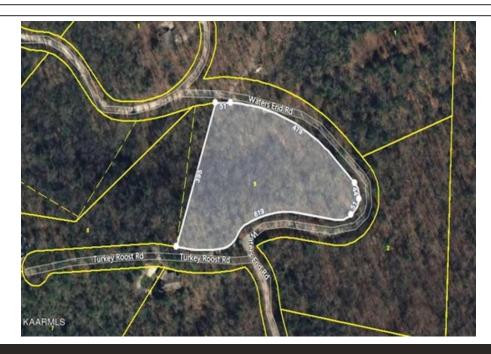

## Waters End Lot 9, Walland, TN 37886

» MLS #: 1222676

» Land | Lot: 5.06 acres

» More Info: WatersEndLot9.Listing.Site

Linda Hoppa Carter Chase Realty (865) 257-0371 (Linda) (865) 257-0372 (James) Linda@CarterChaseRealty.com http://www.CarterChaseRealty.com

## Remarks

5.06+/- AC tract in the Gated Mountain Community of Saddle Ridge -- Just a stones throw from Blackberry Mountain. This lot has 2 possible building sites the upper section of the lot has been soil mapped and approved for a 3 BD home. This site would have great mountain view and as the land below is part of this tract you would have control of tree removal for ultimate view. Lower section of the lot also has a flat building site. This would be totally wooded view. The choice of building site would be up to you. Call today for a personal tour of this land.